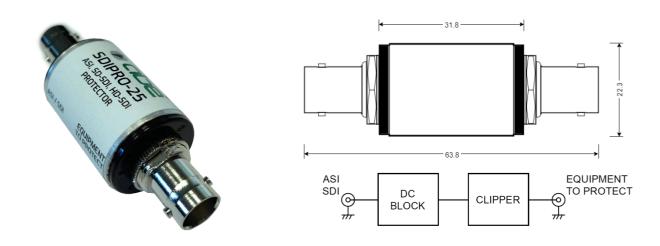

## **KEY FEATURES**

- Protects equipment from damage by DC static and earth loop voltage build up
- Very low parallel capacitance
- Clipping function to protect equipment against spikes
- Suitable for ASI, SD-SDI and HD-SDI signals
- Compact and lightweight

| TECHNICAL SPECIFICATIONS (typ. data) |                                                                                                           |
|--------------------------------------|-----------------------------------------------------------------------------------------------------------|
| Impedance                            | 75Ω                                                                                                       |
| Bandwidth                            | Up to 2.5GHz                                                                                              |
| Insertion loss                       | SD-SDI, ASI: < 0.1dB<br>HD-SDI: 0.4dB                                                                     |
| In/Out galvanic isolation            | ≥ 100V                                                                                                    |
| Clipping                             | -1 / +3V<br>Standard ASI / SDI signals have 0.8Vpp amplitude; -1 / +3V are safe levels for most equipment |
| Connectors                           | BNC female                                                                                                |
| Dimensions                           | 63.8 mm x Ø 22.3 mm                                                                                       |
| Weight                               | 29g                                                                                                       |